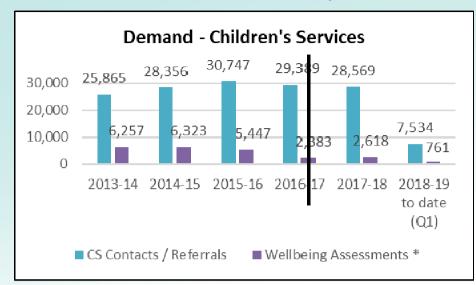

#### MASH Demand - Contacts / Referrals

### Demand – Contacts / Referrals

The above charts illustrate the level of demand that the service is experiencing now, compared with the last 5 financial years. The number of Contacts / Referrals received stabilised in 2016/17 following the introduction of the Social Services & Wellbeing (Wales) Act 2014

The number of Contact/Referrals received in Quarter 1 was 7,534 – a 16.3% increase from the 6,476 received in Quarter 4.