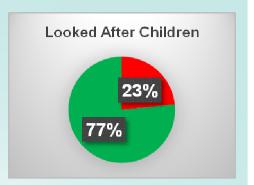

#### How do we compare?

Cardiff is NOT an outlier in terms of the proportion of Looked After Children

# How does this compare?

|                   | numbers and rates per 10,000 children aged under 18 years |      |      |      |               |                                                                                                                                                                                                                                                                                                                                                                                                                                                                                                                                                                                                                                                                                                                                                                                                                                                                                                                                                                                                                                                                                                                                                                                                                                                                                                                                                                                                                                                                                                                                                                                                                                                                                                                                                                                                                                                                                                                                                                                                                                                                                                                                |                |
|-------------------|-----------------------------------------------------------|------|------|------|---------------|--------------------------------------------------------------------------------------------------------------------------------------------------------------------------------------------------------------------------------------------------------------------------------------------------------------------------------------------------------------------------------------------------------------------------------------------------------------------------------------------------------------------------------------------------------------------------------------------------------------------------------------------------------------------------------------------------------------------------------------------------------------------------------------------------------------------------------------------------------------------------------------------------------------------------------------------------------------------------------------------------------------------------------------------------------------------------------------------------------------------------------------------------------------------------------------------------------------------------------------------------------------------------------------------------------------------------------------------------------------------------------------------------------------------------------------------------------------------------------------------------------------------------------------------------------------------------------------------------------------------------------------------------------------------------------------------------------------------------------------------------------------------------------------------------------------------------------------------------------------------------------------------------------------------------------------------------------------------------------------------------------------------------------------------------------------------------------------------------------------------------------|----------------|
|                   | rates <sup>4</sup> 2013 2014 2015 2016 2017               |      |      |      | 4 year ahanga |                                                                                                                                                                                                                                                                                                                                                                                                                                                                                                                                                                                                                                                                                                                                                                                                                                                                                                                                                                                                                                                                                                                                                                                                                                                                                                                                                                                                                                                                                                                                                                                                                                                                                                                                                                                                                                                                                                                                                                                                                                                                                                                                |                |
|                   | 2013                                                      | 2014 | 2015 | 2016 | 2017          | 4 year change                                                                                                                                                                                                                                                                                                                                                                                                                                                                                                                                                                                                                                                                                                                                                                                                                                                                                                                                                                                                                                                                                                                                                                                                                                                                                                                                                                                                                                                                                                                                                                                                                                                                                                                                                                                                                                                                                                                                                                                                                                                                                                                  |                |
| Wales             | 91                                                        | 91   | 89   | 90   | 95            |                                                                                                                                                                                                                                                                                                                                                                                                                                                                                                                                                                                                                                                                                                                                                                                                                                                                                                                                                                                                                                                                                                                                                                                                                                                                                                                                                                                                                                                                                                                                                                                                                                                                                                                                                                                                                                                                                                                                                                                                                                                                                                                                | 4%             |
| Torfaen           | 153                                                       | 152  | 150  | 142  | 166           | <u> </u>                                                                                                                                                                                                                                                                                                                                                                                                                                                                                                                                                                                                                                                                                                                                                                                                                                                                                                                                                                                                                                                                                                                                                                                                                                                                                                                                                                                                                                                                                                                                                                                                                                                                                                                                                                                                                                                                                                                                                                                                                                                                                                                       | 9%             |
| Blaenau Gwent     | 96                                                        | 102  | 98   | 139  | 154           |                                                                                                                                                                                                                                                                                                                                                                                                                                                                                                                                                                                                                                                                                                                                                                                                                                                                                                                                                                                                                                                                                                                                                                                                                                                                                                                                                                                                                                                                                                                                                                                                                                                                                                                                                                                                                                                                                                                                                                                                                                                                                                                                | 60%            |
| Rhondda Cynon Taf | 124                                                       | 130  | 124  | 125  | 138           |                                                                                                                                                                                                                                                                                                                                                                                                                                                                                                                                                                                                                                                                                                                                                                                                                                                                                                                                                                                                                                                                                                                                                                                                                                                                                                                                                                                                                                                                                                                                                                                                                                                                                                                                                                                                                                                                                                                                                                                                                                                                                                                                | 11%            |
| Bridgend          | 134                                                       | 142  | 135  | 131  | 134           |                                                                                                                                                                                                                                                                                                                                                                                                                                                                                                                                                                                                                                                                                                                                                                                                                                                                                                                                                                                                                                                                                                                                                                                                                                                                                                                                                                                                                                                                                                                                                                                                                                                                                                                                                                                                                                                                                                                                                                                                                                                                                                                                | 0%             |
| Neath Port Talbot | 176                                                       | 168  | 156  | 135  | 124           |                                                                                                                                                                                                                                                                                                                                                                                                                                                                                                                                                                                                                                                                                                                                                                                                                                                                                                                                                                                                                                                                                                                                                                                                                                                                                                                                                                                                                                                                                                                                                                                                                                                                                                                                                                                                                                                                                                                                                                                                                                                                                                                                | -29%           |
| Merthyr Tydfil    | 145                                                       | 140  | 131  | 113  | 115           |                                                                                                                                                                                                                                                                                                                                                                                                                                                                                                                                                                                                                                                                                                                                                                                                                                                                                                                                                                                                                                                                                                                                                                                                                                                                                                                                                                                                                                                                                                                                                                                                                                                                                                                                                                                                                                                                                                                                                                                                                                                                                                                                | -21%           |
| Isle of Anglesey  | 59                                                        | 57   | 65   | 80   | 104           |                                                                                                                                                                                                                                                                                                                                                                                                                                                                                                                                                                                                                                                                                                                                                                                                                                                                                                                                                                                                                                                                                                                                                                                                                                                                                                                                                                                                                                                                                                                                                                                                                                                                                                                                                                                                                                                                                                                                                                                                                                                                                                                                | 77%            |
| Swansea           | 125                                                       | 114  | 109  | 108  | 102           |                                                                                                                                                                                                                                                                                                                                                                                                                                                                                                                                                                                                                                                                                                                                                                                                                                                                                                                                                                                                                                                                                                                                                                                                                                                                                                                                                                                                                                                                                                                                                                                                                                                                                                                                                                                                                                                                                                                                                                                                                                                                                                                                | -19%           |
| Cardiff           | 78                                                        | 84   | 89   | 88   | 97            |                                                                                                                                                                                                                                                                                                                                                                                                                                                                                                                                                                                                                                                                                                                                                                                                                                                                                                                                                                                                                                                                                                                                                                                                                                                                                                                                                                                                                                                                                                                                                                                                                                                                                                                                                                                                                                                                                                                                                                                                                                                                                                                                | 25%            |
| Gwynedd           | 85                                                        | 78   | 81   | 88   | 93            |                                                                                                                                                                                                                                                                                                                                                                                                                                                                                                                                                                                                                                                                                                                                                                                                                                                                                                                                                                                                                                                                                                                                                                                                                                                                                                                                                                                                                                                                                                                                                                                                                                                                                                                                                                                                                                                                                                                                                                                                                                                                                                                                | 10%            |
| Caerphilly        | 77                                                        | 71   | 70   | 72   | 85            | and the second s | 10%            |
| Denbighshire      | 83                                                        | 84   | 83   | 89   | 84            |                                                                                                                                                                                                                                                                                                                                                                                                                                                                                                                                                                                                                                                                                                                                                                                                                                                                                                                                                                                                                                                                                                                                                                                                                                                                                                                                                                                                                                                                                                                                                                                                                                                                                                                                                                                                                                                                                                                                                                                                                                                                                                                                | 1%             |
| Vale of Glamorgan | 66                                                        | 68   | 69   | 72   | 84            |                                                                                                                                                                                                                                                                                                                                                                                                                                                                                                                                                                                                                                                                                                                                                                                                                                                                                                                                                                                                                                                                                                                                                                                                                                                                                                                                                                                                                                                                                                                                                                                                                                                                                                                                                                                                                                                                                                                                                                                                                                                                                                                                | 26%            |
| Newport           | 84                                                        | 86   | 86   | 88   | 83            |                                                                                                                                                                                                                                                                                                                                                                                                                                                                                                                                                                                                                                                                                                                                                                                                                                                                                                                                                                                                                                                                                                                                                                                                                                                                                                                                                                                                                                                                                                                                                                                                                                                                                                                                                                                                                                                                                                                                                                                                                                                                                                                                | -1%            |
| Conwy             | 74                                                        | 75   | 72   | 78   | 82            | _                                                                                                                                                                                                                                                                                                                                                                                                                                                                                                                                                                                                                                                                                                                                                                                                                                                                                                                                                                                                                                                                                                                                                                                                                                                                                                                                                                                                                                                                                                                                                                                                                                                                                                                                                                                                                                                                                                                                                                                                                                                                                                                              | 11%            |
| Monmouthshire     | 55                                                        | 56   | 60   | 73   | 75            |                                                                                                                                                                                                                                                                                                                                                                                                                                                                                                                                                                                                                                                                                                                                                                                                                                                                                                                                                                                                                                                                                                                                                                                                                                                                                                                                                                                                                                                                                                                                                                                                                                                                                                                                                                                                                                                                                                                                                                                                                                                                                                                                | 38%            |
| Wrexham           | 67                                                        | 71   | 60   | 67   | 72            |                                                                                                                                                                                                                                                                                                                                                                                                                                                                                                                                                                                                                                                                                                                                                                                                                                                                                                                                                                                                                                                                                                                                                                                                                                                                                                                                                                                                                                                                                                                                                                                                                                                                                                                                                                                                                                                                                                                                                                                                                                                                                                                                | 8%             |
| Flintshire        | 61                                                        | 66   | 68   | 65   | 66            | _                                                                                                                                                                                                                                                                                                                                                                                                                                                                                                                                                                                                                                                                                                                                                                                                                                                                                                                                                                                                                                                                                                                                                                                                                                                                                                                                                                                                                                                                                                                                                                                                                                                                                                                                                                                                                                                                                                                                                                                                                                                                                                                              | 9%             |
| Powys             | 59                                                        | 59   | 54   | 60   | 63            |                                                                                                                                                                                                                                                                                                                                                                                                                                                                                                                                                                                                                                                                                                                                                                                                                                                                                                                                                                                                                                                                                                                                                                                                                                                                                                                                                                                                                                                                                                                                                                                                                                                                                                                                                                                                                                                                                                                                                                                                                                                                                                                                | 7%             |
| Ceredigion        | 59                                                        | 61   | 62   | 63   | 60            |                                                                                                                                                                                                                                                                                                                                                                                                                                                                                                                                                                                                                                                                                                                                                                                                                                                                                                                                                                                                                                                                                                                                                                                                                                                                                                                                                                                                                                                                                                                                                                                                                                                                                                                                                                                                                                                                                                                                                                                                                                                                                                                                | 2%             |
| Carmarthenshire   | 71                                                        | 66   | 64   | 58   | 56            |                                                                                                                                                                                                                                                                                                                                                                                                                                                                                                                                                                                                                                                                                                                                                                                                                                                                                                                                                                                                                                                                                                                                                                                                                                                                                                                                                                                                                                                                                                                                                                                                                                                                                                                                                                                                                                                                                                                                                                                                                                                                                                                                | -22%           |
| Pembrokeshire     | 59                                                        | 50   | 47   | 52   | 52            |                                                                                                                                                                                                                                                                                                                                                                                                                                                                                                                                                                                                                                                                                                                                                                                                                                                                                                                                                                                                                                                                                                                                                                                                                                                                                                                                                                                                                                                                                                                                                                                                                                                                                                                                                                                                                                                                                                                                                                                                                                                                                                                                | -22 /0<br>-11% |

numbers and rates per 10,000 children aged under 18 years

|                     | rates <sup>4</sup> |      |      |      |      |               |
|---------------------|--------------------|------|------|------|------|---------------|
|                     | 2013               | 2014 | 2015 | 2016 | 2017 | 4 year change |
| Liverpool           | 106                | 111  | 110  | 114  | 122  | 15%           |
| Cardiff             | 78                 | 84   | 89   | 88   | 97   | 25%           |
| Manchester          | 117                | 122  | 114  | 107  | 97   | -17%          |
| Newcastle Upon Tyne | 100                | 100  | 89   | 88   | 94   | -69           |
| Nottingham          | 90                 | 91   | 89   | 90   | 92   | <b>2</b> %    |
| Leeds               | 88                 | 86   | 78   | 76   | 76   | -149          |
| Bristol, City of    | 80                 | 77   | 76   | 73   | 73   | -99           |
| Birmingham          | 68                 | 64   | 70   | 64   | 64   | -69           |
| Sheffield           | 47                 | 47   | 46   | 46   | 50   | 69            |