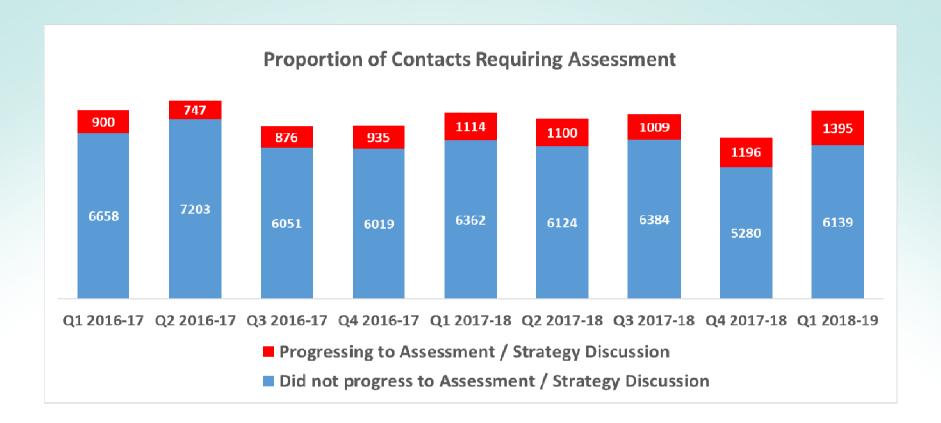

### Demand – Contacts / Referrals

The above charts illustrate the level of demand that the service is experiencing now, compared with the last 5 financial years. The number of Contacts / Referrals received stabilised in 2016/17 following the introduction of the Social Services & Wellbeing (Wales) Act 2014

The number of Contact/Referrals received in Quarter 1 was 7,534 – a 16.3% increase from the 6,476 received in Quarter 4.

## **Timeliness of Proportionate Assessments**

Performance in respect of timely wellbeing assessments has declined from 71% (367 / 520) in quarter 4 to 66% (503 / 761), reflecting the 46.3% increase in the number of assessments completed (761 compared with 520 in Quarter 4).

This is in the context of a 10% increase in the number of contacts requiring assessment (653 in Quarter 1 from 593 in Quarter 4 2017/18).

The number of wellbeing assessments that were incomplete at the end of Quarter 1 was 330 from 401 in Quarter 4, of which 34 and 60 respectively were out of time. Close monitoring will continue to be undertaken in Quarter 2 to attempt to limit the impact of the increase in demand on timeliness of completion.