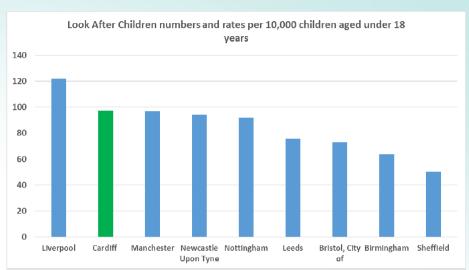

#### How do we compare?

Cardiff is NOT an outlier in terms of the proportion of Looked After Children

numbers and rates per 10,000 children aged under 18 years

|                     | rates <sup>4</sup> |      |      |      |      |               |
|---------------------|--------------------|------|------|------|------|---------------|
|                     | 2013               | 2014 | 2015 | 2016 | 2017 | 4 year change |
| Liverpool           | 106                | 111  | 110  | 114  | 122  | 15%           |
| Cardiff             | 78                 | 84   | 89   | 88   | 97   | 25%           |
| Manchester          | 117                | 122  | 114  | 107  | 97   | -17%          |
| Newcastle Upon Tyne | 100                | 100  | 89   | 88   | 94   | -69           |
| Nottingham          | 90                 | 91   | 89   | 90   | 92   | <b>2</b> %    |
| Leeds               | 88                 | 86   | 78   | 76   | 76   | -149          |
| Bristol, City of    | 80                 | 77   | 76   | 73   | 73   | -99           |
| Birmingham          | 68                 | 64   | 70   | 64   | 64   | -69           |
| Sheffield           | 47                 | 47   | 46   | 46   | 50   | 69            |