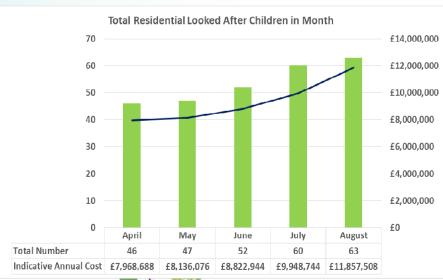

#### **Project: Child Placements - Residential**

There are 63 children living in residential homes

- > 12 live in homes in Cardiff
- > 51 live in homes out of area

The Council owns and runs 1 home in Cardiff - Crosslands

Council officers have supported an external provider to open a home in Cardiff in the last 6 months

Residential placements these are now up 37% over the 1<sup>st</sup> 5 months

The indicative annual extra cost is c£4million