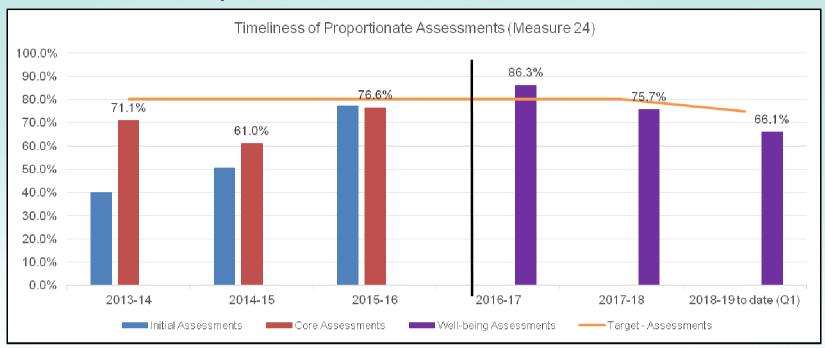

## **Timeliness of Proportionate Assessments**

Performance in respect of timely wellbeing assessments has declined from 71% (367 / 520) in quarter 4 to 66% (503 / 761), reflecting the 46.3% increase in the number of assessments completed (761 compared with 520 in Quarter 4).

This is in the context of a 10% increase in the number of contacts requiring assessment (653 in Quarter 1 from 593 in Quarter 4 2017/18).

The number of wellbeing assessments that were incomplete at the end of Quarter 1 was 330 from 401 in Quarter 4, of which 34 and 60 respectively were out of time. Close monitoring will continue to be undertaken in Quarter 2 to attempt to limit the impact of the increase in demand on timeliness of completion.