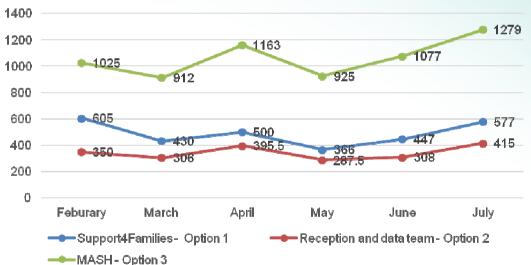

# MASH Divert Phone Number Analysis - Monthly

- ➤ MASH Divert Phone Number introduced in December 2017 (\*data from w/c 29<sup>th</sup> Jan w/c 30<sup>th</sup> July 2018)
- > Total volume of calls through the MASH divert line during this period:

**MASH Divert Number** 

| Month    | Support 4<br>Families -<br>Option 1 |       |      | Total<br>(per month) |
|----------|-------------------------------------|-------|------|----------------------|
| February | 605                                 | 350   | 1025 | 1980                 |
| March    | 430                                 | 306   | 912  | 1648                 |
| April    | 500                                 | 395.5 | 1163 | 2058.5               |
| May      | 366                                 | 287.5 | 925  | 1578.5               |
| June     | 447                                 | 308   | 1077 | 1832                 |
| July     | 577                                 | 415   | 1279 | 2271                 |
| Total    | 2925                                | 2062  | 6381 | 11368                |

Note - February incl. w/c 29th Jan 2018