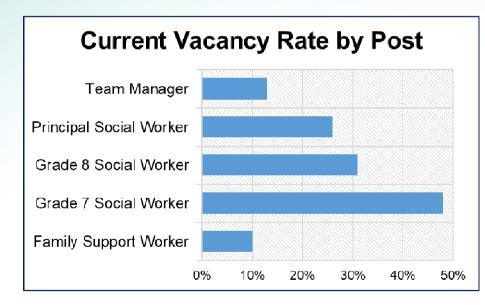

#### Main areas to update: Social Work Vacancies

28.2% (137.3 / 487.7) Vacancy Rate in Children Services Social Worker Posts

During quarter 1 there were:

- •11 Vacancies Filled
- •48 vacancies open (17 created this quarter)
- •4 Social workers given starting date next quarter
- •7 Social Workers going through the recruitment process