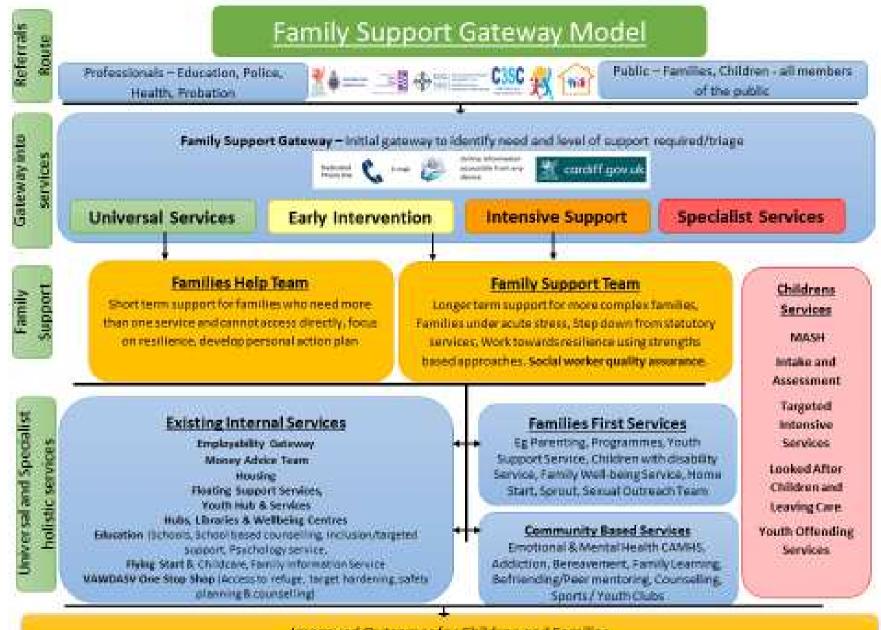

## Main areas for development

- □Early Help / Support for Families New Model
- ☐Signs of Safety Development
- □Placements Project Fostering & Residential

Improved Outcomes for Children and Families

#### **Early Help Support for Families**

#### **Next Steps**

➤In August Institute of Public Care (IPC) has been commissioned to :

- Understand the effectiveness of our current family support arrangements including demand and referral patterns at the front door of our services.
- Analyse how demand into services is managed, including mapping the early help offer.
- Drawing on best evidence to consider what development or improvement opportunities there might be for the future.

#### ➤ Cabinet Report - Review of Family Support Arrangements - 11<sup>th</sup> October

- Following a review of the early help arrangements for families and children, proposals
  for a new family support services have been developed to provide comprehensive
  information, advice and assistance to families.
- Draft Recommendation To agree the future arrangements for early help for families and children through the introduction of new family support arrangements.

➤ Aim for the new service to be operational from April 2019