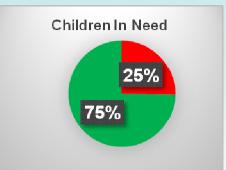

#### Main areas to update: Social Work Vacancies

28.2% (137.3 / 487.7) Vacancy Rate in Children Services Social Worker Posts

During quarter 1 there were:

- •11 Vacancies Filled
- •48 vacancies open (17 created this quarter)
- •4 Social workers given starting date next quarter
- •7 Social Workers going through the recruitment process