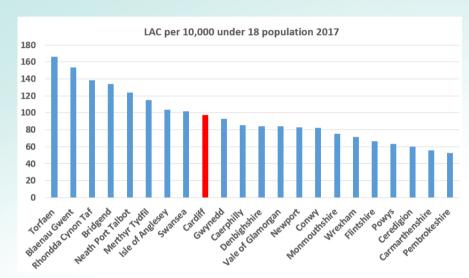

#### How do we compare?

Cardiff is NOT an outlier in terms of the proportion of Looked After Children

# How does this compare?

|                   | numbers and rates per 10,000 children aged under 18 years |      |      |      |               |                                                                                                                                                                                                                                                                                                                                                                                                                                                                                                                                                                                                                                                                                                                                                                                                                                                                                                                                                                                                                                                                                                                                                                                                                                                                                                                                                                                                                                                                                                                                                                                                                                                                                                                                                                                                                                                                                                                                                                                                                                                                                                                                |                |
|-------------------|-----------------------------------------------------------|------|------|------|---------------|--------------------------------------------------------------------------------------------------------------------------------------------------------------------------------------------------------------------------------------------------------------------------------------------------------------------------------------------------------------------------------------------------------------------------------------------------------------------------------------------------------------------------------------------------------------------------------------------------------------------------------------------------------------------------------------------------------------------------------------------------------------------------------------------------------------------------------------------------------------------------------------------------------------------------------------------------------------------------------------------------------------------------------------------------------------------------------------------------------------------------------------------------------------------------------------------------------------------------------------------------------------------------------------------------------------------------------------------------------------------------------------------------------------------------------------------------------------------------------------------------------------------------------------------------------------------------------------------------------------------------------------------------------------------------------------------------------------------------------------------------------------------------------------------------------------------------------------------------------------------------------------------------------------------------------------------------------------------------------------------------------------------------------------------------------------------------------------------------------------------------------|----------------|
|                   | rates <sup>4</sup> 2013 2014 2015 2016 2017               |      |      |      | 4 year ahanga |                                                                                                                                                                                                                                                                                                                                                                                                                                                                                                                                                                                                                                                                                                                                                                                                                                                                                                                                                                                                                                                                                                                                                                                                                                                                                                                                                                                                                                                                                                                                                                                                                                                                                                                                                                                                                                                                                                                                                                                                                                                                                                                                |                |
|                   | 2013                                                      | 2014 | 2015 | 2016 | 2017          | 4 year change                                                                                                                                                                                                                                                                                                                                                                                                                                                                                                                                                                                                                                                                                                                                                                                                                                                                                                                                                                                                                                                                                                                                                                                                                                                                                                                                                                                                                                                                                                                                                                                                                                                                                                                                                                                                                                                                                                                                                                                                                                                                                                                  |                |
| Wales             | 91                                                        | 91   | 89   | 90   | 95            |                                                                                                                                                                                                                                                                                                                                                                                                                                                                                                                                                                                                                                                                                                                                                                                                                                                                                                                                                                                                                                                                                                                                                                                                                                                                                                                                                                                                                                                                                                                                                                                                                                                                                                                                                                                                                                                                                                                                                                                                                                                                                                                                | 4%             |
| Torfaen           | 153                                                       | 152  | 150  | 142  | 166           | <u> </u>                                                                                                                                                                                                                                                                                                                                                                                                                                                                                                                                                                                                                                                                                                                                                                                                                                                                                                                                                                                                                                                                                                                                                                                                                                                                                                                                                                                                                                                                                                                                                                                                                                                                                                                                                                                                                                                                                                                                                                                                                                                                                                                       | 9%             |
| Blaenau Gwent     | 96                                                        | 102  | 98   | 139  | 154           |                                                                                                                                                                                                                                                                                                                                                                                                                                                                                                                                                                                                                                                                                                                                                                                                                                                                                                                                                                                                                                                                                                                                                                                                                                                                                                                                                                                                                                                                                                                                                                                                                                                                                                                                                                                                                                                                                                                                                                                                                                                                                                                                | 60%            |
| Rhondda Cynon Taf | 124                                                       | 130  | 124  | 125  | 138           |                                                                                                                                                                                                                                                                                                                                                                                                                                                                                                                                                                                                                                                                                                                                                                                                                                                                                                                                                                                                                                                                                                                                                                                                                                                                                                                                                                                                                                                                                                                                                                                                                                                                                                                                                                                                                                                                                                                                                                                                                                                                                                                                | 11%            |
| Bridgend          | 134                                                       | 142  | 135  | 131  | 134           |                                                                                                                                                                                                                                                                                                                                                                                                                                                                                                                                                                                                                                                                                                                                                                                                                                                                                                                                                                                                                                                                                                                                                                                                                                                                                                                                                                                                                                                                                                                                                                                                                                                                                                                                                                                                                                                                                                                                                                                                                                                                                                                                | 0%             |
| Neath Port Talbot | 176                                                       | 168  | 156  | 135  | 124           |                                                                                                                                                                                                                                                                                                                                                                                                                                                                                                                                                                                                                                                                                                                                                                                                                                                                                                                                                                                                                                                                                                                                                                                                                                                                                                                                                                                                                                                                                                                                                                                                                                                                                                                                                                                                                                                                                                                                                                                                                                                                                                                                | -29%           |
| Merthyr Tydfil    | 145                                                       | 140  | 131  | 113  | 115           |                                                                                                                                                                                                                                                                                                                                                                                                                                                                                                                                                                                                                                                                                                                                                                                                                                                                                                                                                                                                                                                                                                                                                                                                                                                                                                                                                                                                                                                                                                                                                                                                                                                                                                                                                                                                                                                                                                                                                                                                                                                                                                                                | -21%           |
| Isle of Anglesey  | 59                                                        | 57   | 65   | 80   | 104           |                                                                                                                                                                                                                                                                                                                                                                                                                                                                                                                                                                                                                                                                                                                                                                                                                                                                                                                                                                                                                                                                                                                                                                                                                                                                                                                                                                                                                                                                                                                                                                                                                                                                                                                                                                                                                                                                                                                                                                                                                                                                                                                                | 77%            |
| Swansea           | 125                                                       | 114  | 109  | 108  | 102           |                                                                                                                                                                                                                                                                                                                                                                                                                                                                                                                                                                                                                                                                                                                                                                                                                                                                                                                                                                                                                                                                                                                                                                                                                                                                                                                                                                                                                                                                                                                                                                                                                                                                                                                                                                                                                                                                                                                                                                                                                                                                                                                                | -19%           |
| Cardiff           | 78                                                        | 84   | 89   | 88   | 97            |                                                                                                                                                                                                                                                                                                                                                                                                                                                                                                                                                                                                                                                                                                                                                                                                                                                                                                                                                                                                                                                                                                                                                                                                                                                                                                                                                                                                                                                                                                                                                                                                                                                                                                                                                                                                                                                                                                                                                                                                                                                                                                                                | 25%            |
| Gwynedd           | 85                                                        | 78   | 81   | 88   | 93            |                                                                                                                                                                                                                                                                                                                                                                                                                                                                                                                                                                                                                                                                                                                                                                                                                                                                                                                                                                                                                                                                                                                                                                                                                                                                                                                                                                                                                                                                                                                                                                                                                                                                                                                                                                                                                                                                                                                                                                                                                                                                                                                                | 10%            |
| Caerphilly        | 77                                                        | 71   | 70   | 72   | 85            | and the second s | 10%            |
| Denbighshire      | 83                                                        | 84   | 83   | 89   | 84            |                                                                                                                                                                                                                                                                                                                                                                                                                                                                                                                                                                                                                                                                                                                                                                                                                                                                                                                                                                                                                                                                                                                                                                                                                                                                                                                                                                                                                                                                                                                                                                                                                                                                                                                                                                                                                                                                                                                                                                                                                                                                                                                                | 1%             |
| Vale of Glamorgan | 66                                                        | 68   | 69   | 72   | 84            |                                                                                                                                                                                                                                                                                                                                                                                                                                                                                                                                                                                                                                                                                                                                                                                                                                                                                                                                                                                                                                                                                                                                                                                                                                                                                                                                                                                                                                                                                                                                                                                                                                                                                                                                                                                                                                                                                                                                                                                                                                                                                                                                | 26%            |
| Newport           | 84                                                        | 86   | 86   | 88   | 83            |                                                                                                                                                                                                                                                                                                                                                                                                                                                                                                                                                                                                                                                                                                                                                                                                                                                                                                                                                                                                                                                                                                                                                                                                                                                                                                                                                                                                                                                                                                                                                                                                                                                                                                                                                                                                                                                                                                                                                                                                                                                                                                                                | -1%            |
| Conwy             | 74                                                        | 75   | 72   | 78   | 82            | _                                                                                                                                                                                                                                                                                                                                                                                                                                                                                                                                                                                                                                                                                                                                                                                                                                                                                                                                                                                                                                                                                                                                                                                                                                                                                                                                                                                                                                                                                                                                                                                                                                                                                                                                                                                                                                                                                                                                                                                                                                                                                                                              | 11%            |
| Monmouthshire     | 55                                                        | 56   | 60   | 73   | 75            |                                                                                                                                                                                                                                                                                                                                                                                                                                                                                                                                                                                                                                                                                                                                                                                                                                                                                                                                                                                                                                                                                                                                                                                                                                                                                                                                                                                                                                                                                                                                                                                                                                                                                                                                                                                                                                                                                                                                                                                                                                                                                                                                | 38%            |
| Wrexham           | 67                                                        | 71   | 60   | 67   | 72            |                                                                                                                                                                                                                                                                                                                                                                                                                                                                                                                                                                                                                                                                                                                                                                                                                                                                                                                                                                                                                                                                                                                                                                                                                                                                                                                                                                                                                                                                                                                                                                                                                                                                                                                                                                                                                                                                                                                                                                                                                                                                                                                                | 8%             |
| Flintshire        | 61                                                        | 66   | 68   | 65   | 66            | _                                                                                                                                                                                                                                                                                                                                                                                                                                                                                                                                                                                                                                                                                                                                                                                                                                                                                                                                                                                                                                                                                                                                                                                                                                                                                                                                                                                                                                                                                                                                                                                                                                                                                                                                                                                                                                                                                                                                                                                                                                                                                                                              | 9%             |
| Powys             | 59                                                        | 59   | 54   | 60   | 63            |                                                                                                                                                                                                                                                                                                                                                                                                                                                                                                                                                                                                                                                                                                                                                                                                                                                                                                                                                                                                                                                                                                                                                                                                                                                                                                                                                                                                                                                                                                                                                                                                                                                                                                                                                                                                                                                                                                                                                                                                                                                                                                                                | 7%             |
| Ceredigion        | 59                                                        | 61   | 62   | 63   | 60            |                                                                                                                                                                                                                                                                                                                                                                                                                                                                                                                                                                                                                                                                                                                                                                                                                                                                                                                                                                                                                                                                                                                                                                                                                                                                                                                                                                                                                                                                                                                                                                                                                                                                                                                                                                                                                                                                                                                                                                                                                                                                                                                                | 2%             |
| Carmarthenshire   | 71                                                        | 66   | 64   | 58   | 56            |                                                                                                                                                                                                                                                                                                                                                                                                                                                                                                                                                                                                                                                                                                                                                                                                                                                                                                                                                                                                                                                                                                                                                                                                                                                                                                                                                                                                                                                                                                                                                                                                                                                                                                                                                                                                                                                                                                                                                                                                                                                                                                                                | -22%           |
| Pembrokeshire     | 59                                                        | 50   | 47   | 52   | 52            |                                                                                                                                                                                                                                                                                                                                                                                                                                                                                                                                                                                                                                                                                                                                                                                                                                                                                                                                                                                                                                                                                                                                                                                                                                                                                                                                                                                                                                                                                                                                                                                                                                                                                                                                                                                                                                                                                                                                                                                                                                                                                                                                | -22 /0<br>-11% |