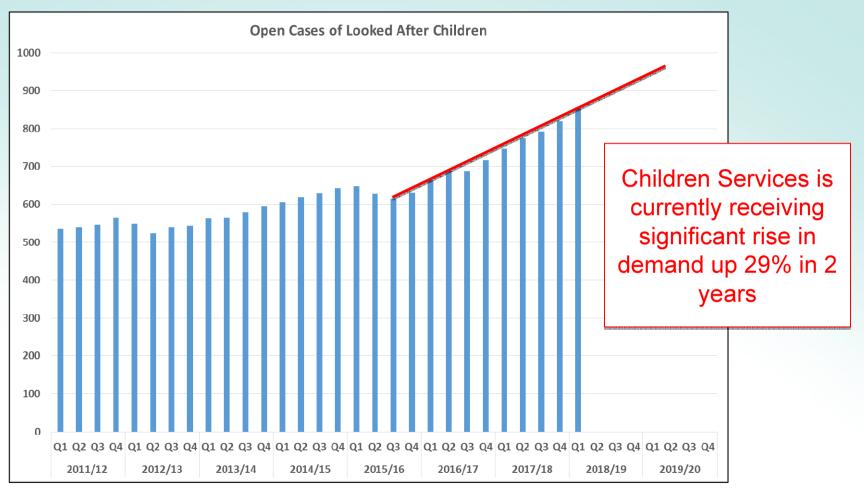

#### **Children Services: Demand and cost pressures**

### Demand – Contacts / Referrals

The above charts illustrate the level of demand that the service is experiencing now, compared with the last 5 financial years. The number of Contacts / Referrals received stabilised in 2016/17 following the introduction of the Social Services & Wellbeing (Wales) Act 2014

The number of Contact/Referrals received in Quarter 1 was 7,534 – a 16.3% increase from the 6,476 received in Quarter 4.