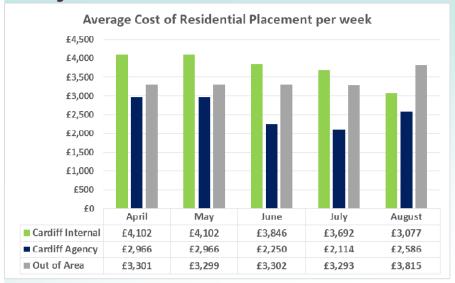

#### **Project: Child Placements - Residential**

There are 63 children living in residential homes

- > 12 live in homes in Cardiff
- > 51 live in homes out of area

The Council owns and runs 1 home in Cardiff - Crosslands

Council officers have supported an external provider to open a home in Cardiff in the last 6 months

Residential placements these are now up 37% over the 1<sup>st</sup> 5 months

The indicative annual extra cost is c£4million