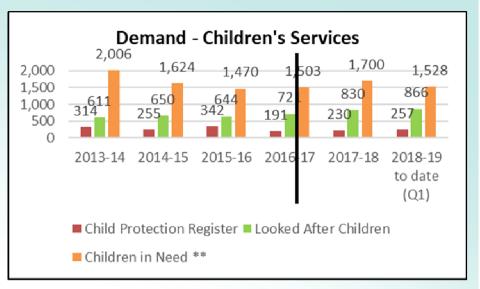

#### MASH Demand - Contacts / Referrals

### Demand – Contacts / Referrals

The above charts illustrate the level of demand that the service is experiencing now, compared with the last 5 financial years. The number of Contacts / Referrals received stabilised in 2016/17 following the introduction of the Social Services & Wellbeing (Wales) Act 2014