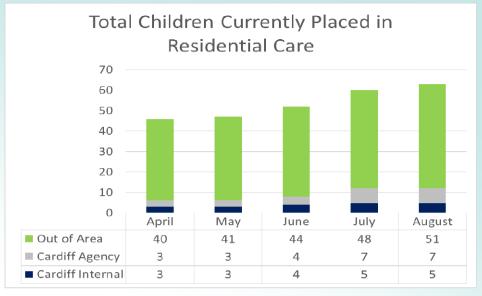

#### **Project: Child Placements - Residential**

There are 63 children living in residential homes

- > 12 live in homes in Cardiff
- > 51 live in homes out of area

The Council owns and runs 1 home in Cardiff - Crosslands

Council officers have supported an external provider to open a home in Cardiff in the last 6 months

Residential placements these are now up 37% over the 1<sup>st</sup> 5 months

The indicative annual extra cost is c£4million