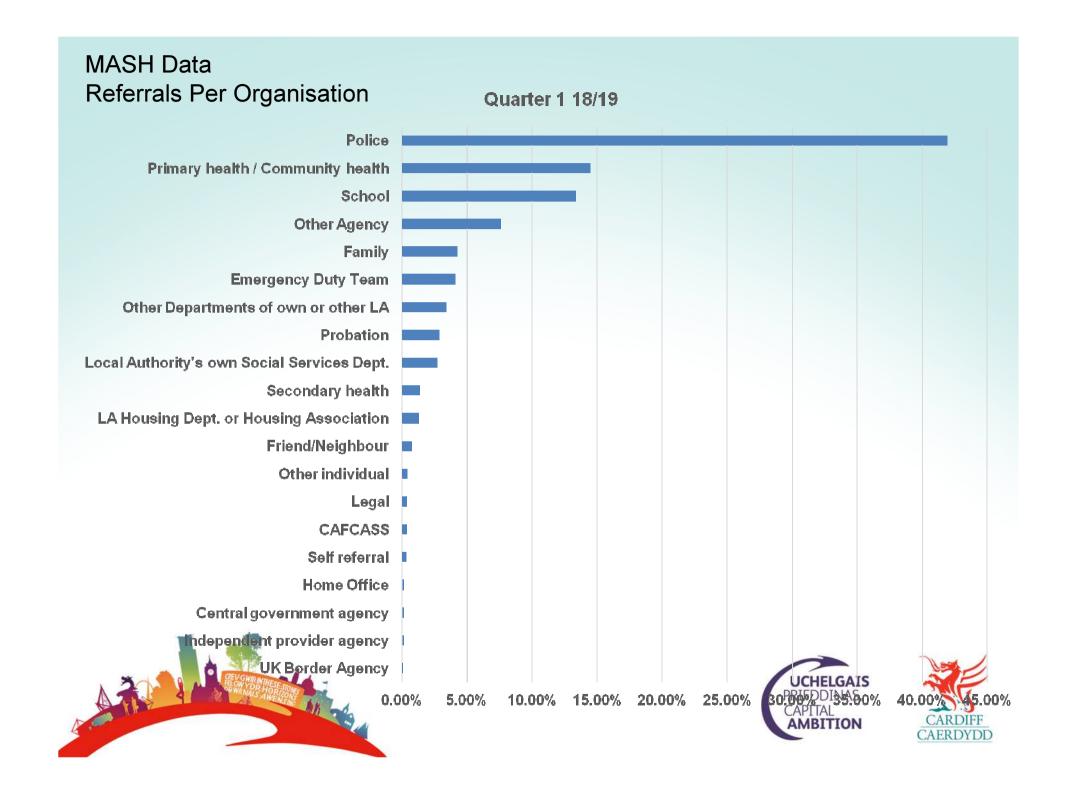

#### MASH Demand - Contacts / Referrals

#### **Outcomes from MASH referral**

#### **Quarter 1 2018/19**

### Demand – Contacts / Referrals

The above charts illustrate the level of demand that the service is experiencing now, compared with the last 5 financial years. The number of Contacts / Referrals received stabilised in 2016/17 following the introduction of the Social Services & Wellbeing (Wales) Act 2014

The number of Contact/Referrals received in Quarter 1 was 7,534 – a 16.3% increase from the 6,476 received in Quarter 4.