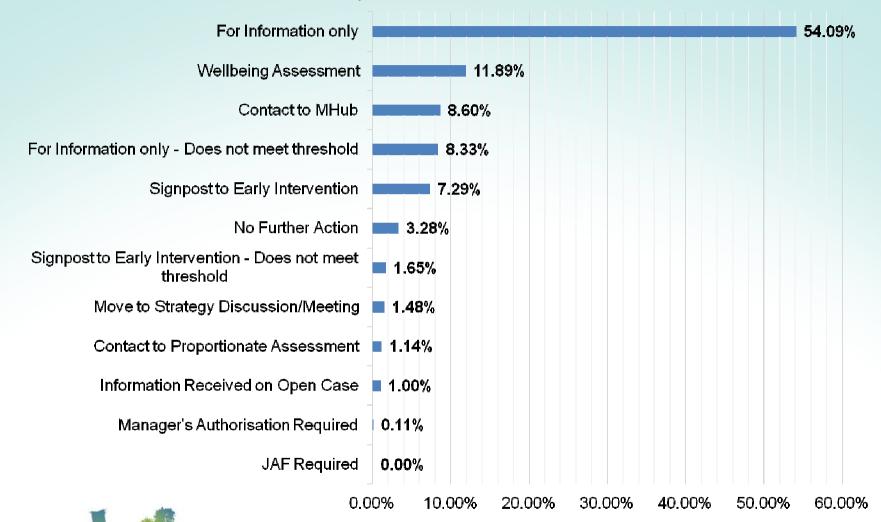

------|
| February | 605                                 | 350   | 1025 | 1980                 |
| March    | 430                                 | 306   | 912  | 1648                 |
| April    | 500                                 | 395.5 | 1163 | 2058.5               |
| May      | 366                                 | 287.5 | 925  | 1578.5               |
| June     | 447                                 | 308   | 1077 | 1832                 |
| July     | 577                                 | 415   | 1279 | 2271                 |
| Total    | 2925                                | 2062  | 6381 | 11368                |



Note - February incl. w/c 29th Jan 2018











#### MASH Demand - Contacts / Referrals









#### **Outcomes from MASH referral**

#### **Quarter 1 2018/19**







### Demand – Contacts / Referrals





The above charts illustrate the level of demand that the service is experiencing now, compared with the last 5 financial years. The number of Contacts / Referrals received stabilised in 2016/17 following the introduction of the Social Services & Wellbeing (Wales) Act 2014

The number of Contact/Referrals received in Quarter 1 was 7,534 – a 16.3% increase from the 6,476 received in Quarter 4.







## **Timeliness of Proportionate Assessments**



Performance in respect of timely wellbeing assessments has declined from 71% (367 / 520) in quarter 4 to 66% (503 / 761), reflecting the 46.3% increase in the number of assessments completed (761 compared with 520 in Quarter 4).

This is in the context of a 10% increase in the number of contacts requir